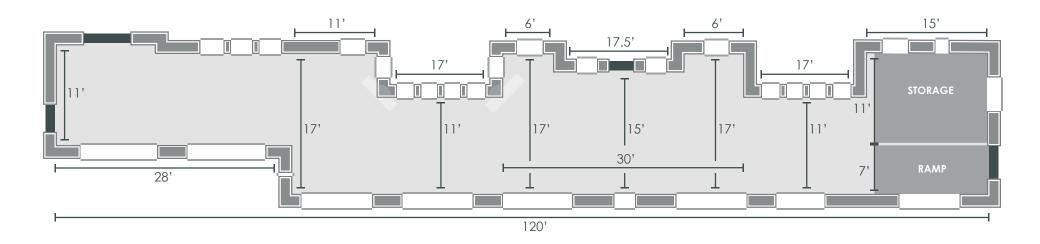

# **Venues** | Winter Garden

#### An Event at Glensheen ≻

Glensheen's largest indoor space, the Winter Garden, runs the entire length of the mansion. Featuring marble floors and brick walls, it's lit with twinkly lights and authentic Arts and Crafts-era sconces for a charming canvas for your special event.

Capacity: 120 | Indoor Venue | Available year-round