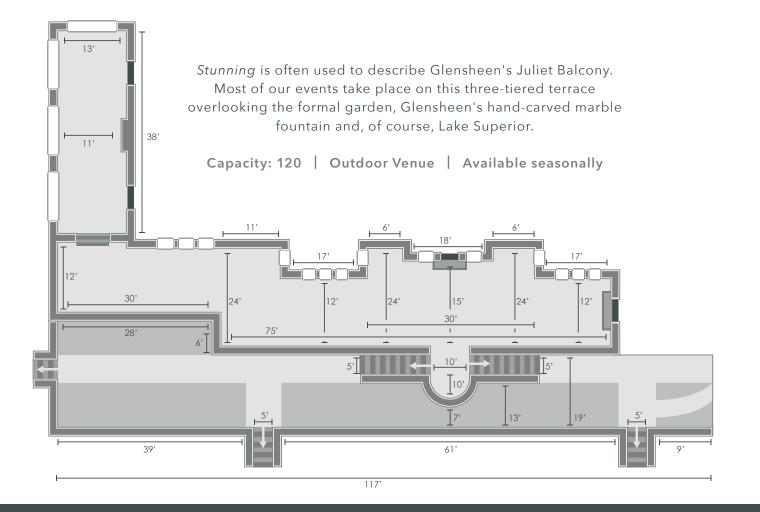

#### 🔆 An Event at Glensheen 🖂

### An Event at Glensheen ≻

Lake Superior

Nestled between the Gardener's Cottage and Lake Superior, the Carriage House Lawn is an exceptional venue for a tented event. It also features easy access from Glensheen's parking area.

> Capacity: 250 Outdoor Venue Available seasonally

3300 London Road, Duluth, MN 55804 | 218.726.8932 | 888.454.GLEN | gevents@d.umn.edu | glensheen.org The University of Minnesota is an equal opportunity educator and employer.