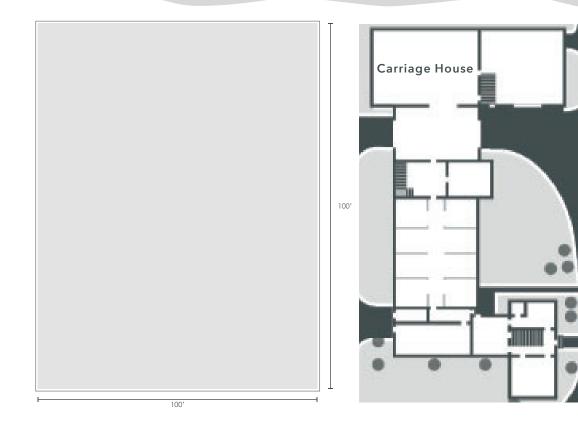

# **Venues** | Carriage House Lawn

### An Event at Glensheen ≻

Lake Superior

Nestled between the Gardener's Cottage and Lake Superior, the Carriage House Lawn is an exceptional venue for a tented event. It also features easy access from Glensheen's parking area.

> Capacity: 250 Outdoor Venue Available seasonally

3300 London Road, Duluth, MN 55804 | 218.726.8932 | 888.454.GLEN | gevents@d.umn.edu | glensheen.org The University of Minnesota is an equal opportunity educator and employer.