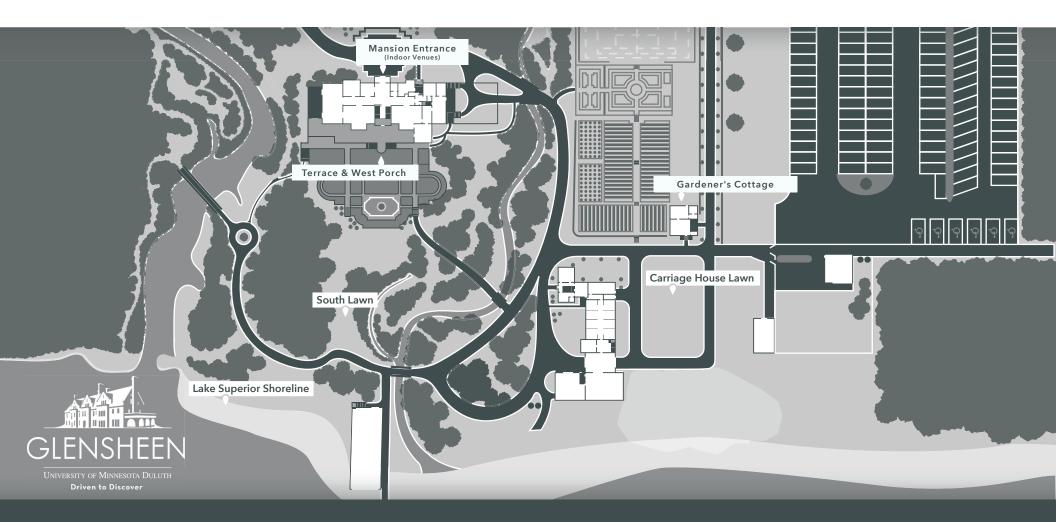

# **Venues** | Carriage House Lawn

### An Event at Glensheen ≻

Lake Superior

Nestled between the Gardener's Cottage and Lake Superior, the Carriage House Lawn is an exceptional venue for a tented event. It also features easy access from Glensheen's parking area.

> Capacity: 250 Outdoor Venue Available seasonally

3300 London Road, Duluth, MN 55804 | 218.726.8932 | 888.454.GLEN | gevents@d.umn.edu | glensheen.org The University of Minnesota is an equal opportunity educator and employer.