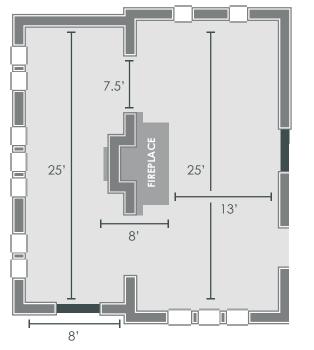

# Venues | Amusement Room

#### An Event at Glensheen 🏸

Come see why the Congdons spent much of their family time in their stylish yet cozy Amusement Room. With a beautiful fireplace and elegant art glass fixtures, this space is easily transformed from tasteful event to impressive meeting space.

The fireplace in the Amusement Room is non-functioning.

Capacity: 40 - 80 Indoor Venue Available year-round

3300 London Road, Duluth, MN 55804 | 218.726.8932 | 888.454.GLEN | gevents@d.umn.edu | glensheen.org The University of Minnesota is an equal opportunity educator and employer.